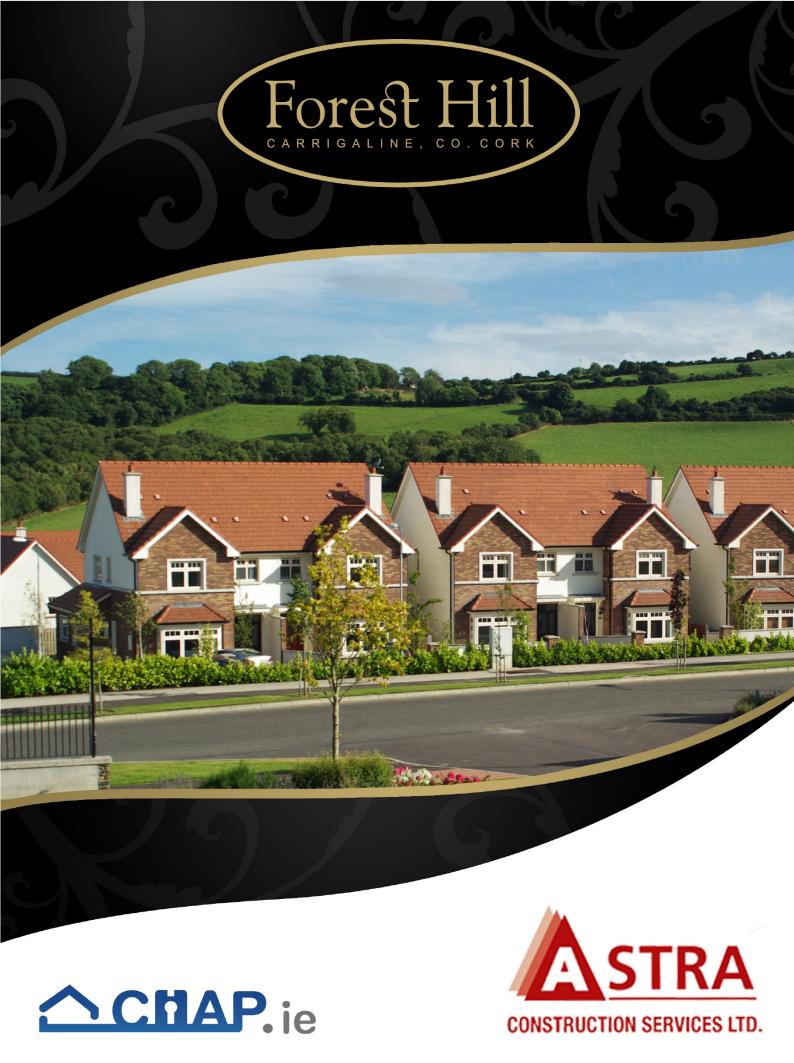

#### **LOCATION & SETTING**

Forest Hill is our current development. Work has been in progress on this site since 2007 and approximately 135 houses have been successfully completed and sold to date. Located on the south side of Carrigaline, this is an ideal location for the growing family. Overlooking the Owenabue estuary and surrounded by beautiful views across the Cork countryside, Forest Hill is an exclusive new development located on a south-facing site. Close to and in the larger houses fanlights, smartly capped with every facility including excellent schools, shops, restaurants and sports fields it is only 10 minutes walk from the vibrant and growing town centre of Carrigaline.

Forest Hill has enjoyed much attention to design detail at various levels. The variety and arrangement of building types is designed so as to create clearly identifiable areas of character within the development, which avoids the uniform and monotonous suburban developments of the past. With Astra Construction's

years of experience in building family homes, all homes have been designed in order to maximise usable living spaces and room sizes. The best quality red brick facades are offset with painted, smooth cement render and traditional bay windows and vibrant red clay roof tiles, which add character to the country setting of the houses. Specially made coloured timber front doors with sidelights locally custom made lead roof porch canopies on ornate timber frames, invite visitors into the spacious hall ways of these homes.