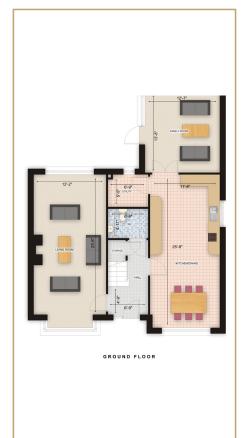

years of experience in building family homes, all homes have been designed in order to maximise usable living spaces and room sizes. The best quality red brick facades are offset with painted, smooth cement render and traditional bay windows and vibrant red clay roof tiles, which add character to the country setting of the houses. Specially made coloured timber front doors with sidelights locally custom made lead roof porch canopies on ornate timber frames, invite visitors into the spacious hall ways of these homes.

Beautiful photographs and well-constructed commentaries do not really do complete justice to the simple beauty of this development. It's best to visit and experience this development for oneself, and experience it all first hand.



# **FLOOR PLANS**

#### **GROUND FLOOR**



#### **FIRST FLOOR**



#### SECOND FLOOR



## **EXTERNAL FEATURES**

- Architect designed traditionally built concrete construction with high level of insulation.
- Cream coloured PVC double glazed windows.
- Quality red clay tile roofs.
- Granite details to front elevations of all houses.
- Paved patio areas to the rear of all houses.
- Professionally designed landscaping programme, including planting and retaining design to major spine road and open spaces.
  All houses planted to the front with parking surfaces provided to fronts where possible.
  See Site Layout Plan.

## **INTERNAL FEATURES**

- · Natural gas fired central heating.
- Luxury fitted kitchen with choice of quality finish.
- Fitted wardrobes.
- Master bedroom ensuite.
- · Quality bathroom ware.
- Panelled internal doo