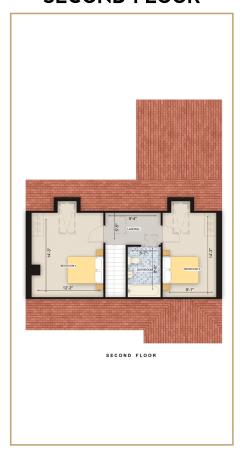

s, all homes have been designed in order to maximise usable living spaces and room sizes. The best quality red brick facades are offset with painted, smooth cement render and traditional bay windows and vibrant red clay roof tiles, which add character to the country setting of the houses. Specially made coloured timber front doors with sidelights locally custom made lead roof porch canopies on ornate timber frames, invite visitors into the spacious hall ways of these homes.

Beautiful photographs and well-constructed commentaries do not really do complete justice to the simple beauty of this development. It's best to visit and experience this development for oneself, and experience it all first hand.



# **FLOOR PLANS**

#### **GROUND FLOOR**



#### **FIRST FLOOR**



#### SECOND FLOOR



## **EXTERNAL FEATURES**

- Architect designed traditionally built concrete construction with high level of insulation.
- Cream coloured PVC double glazed windows.
- Quality red clay tile roofs.
- Granite details to front elevations of all houses.
- Paved patio areas to the rear of all houses.
- Professionally designed landscaping programme, including planting and retaining design to major spine road and open spaces.
  All houses planted to the front with parking surfaces provided to fronts where possible.
  See Site Layout Plan.

## **INTERNAL FEATURES**

- · Natural gas fired central heating.
- Luxury fitted kitchen with choice of quality finish.
- Fitted wardrobes.
- Master bedroom ensuite.
- · Quality bathroom ware.
- Panelled internal doors, moulded skirtings and architraves.
- Choi