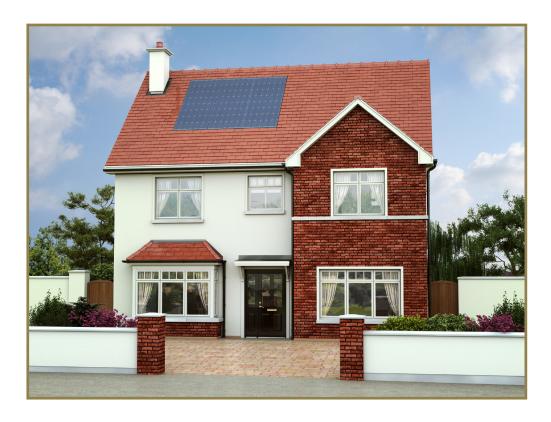

# **HOUSE TYPE D2**

5 bed detached house | 199.8m<sup>2</sup> / 2150ft<sup>2</sup> | 3 storey

years of experience in building family homes, all homes have been designed in order to maximise usable living spaces and room sizes. The best quality red brick facades are offset with painted, smooth cement render and traditional bay windows and vibrant red clay roof tiles, which add character to the country setting of the houses. Specially made coloured timber front doors with sidelights locally custom made lead roof porch canopies on ornate timber frames, invite visitors into the spacious hall ways of these homes.