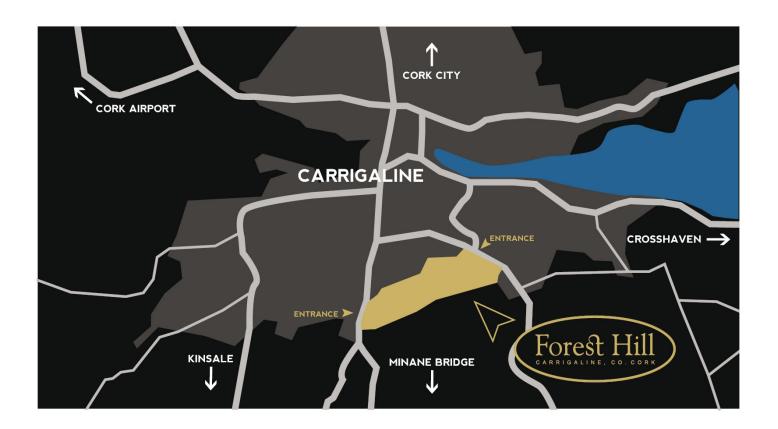

#### **LOCATION & SETTING**

Forest Hill is our current development. Work has been in progress on this site since 2007 and approximately 135 houses have been successfully completed and sold to date. Located on the south side of Carrigaline, this is an ideal location for the growing family. Overlooking the Owenabue estuary and surrounded by beautiful views across the Cork countryside, Forest Hill is an exclusive new development located on a south-facing site. Close to and in the larger houses fanlights, smartly capped with every facility including excellent schools, shops, restaurants and sports fields it is only 10 minutes walk from the vibrant and growing town centre of Carrigaline.