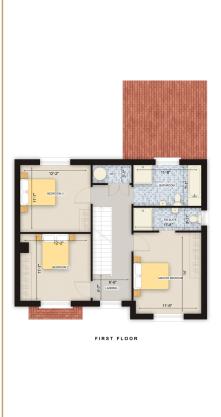

building family homes, all homes have been designed in order to maximise usable living spaces and room sizes. The best quality red brick facades are offset with painted, smooth cement render and traditional bay windows and vibrant red clay roof tiles, which add character to the country setting of the houses. Specially made coloured timber front doors with sidelights locally custom made lead roof porch canopies on ornate timber frames, invite visitors into the spacious hall ways of these homes.

Beautiful photographs and well-constructed commentaries do not really do complete justice to the simple beauty of this development. It's best to visit and experience this development for oneself, and experience it all first hand.



# **FLOOR PLANS**

#### **GROUND FLOOR**



#### **FIRST FLOOR**



#### SECOND FLOOR



## **EXTERNAL FEATURES**

- Architect designed traditionally built concrete construction with high level of insulation.
- Cream coloured PVC double glazed windows.
- Quality red clay tile roofs.
- Granite details to front elevations of all houses.
- Paved patio areas to the rear of all houses.
- Professionally designed landscaping programme, including planting and retaining design to major spine road and open spaces.
  All houses planted to the front with parking surfaces provided to fronts where possible.
  See Site Layout Plan.

## **INTERNAL FEATURES**

- · Natural gas fired central heating.
- Luxury fitted kitchen with choice of quality finish.
- Fitted wardrobes.
- Master bedroom ensuite.
- · Quality bathroom ware.
- Panelled internal doors, moulded skirtings an